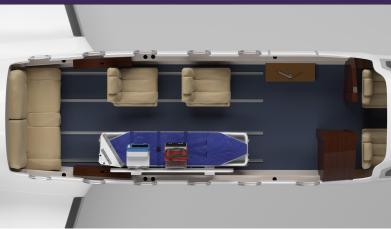

## **CUSTOM STRETCHER BASE**

- Enclosed suction canister
- Illuminated control panel
- Suction regulator control
- Four 115 vac/60 hz electrical outlets
- Two Ohio oxygen (DISS) connections
- Two Ohio compressed air (DISS) connections

## MEDICAL CAPABILITIES

PATIENTS ONE

MEDICAL PERSONNEL FOUR MAX W/NO PASSENGER

OXYGEN CAPACITY ONBOARD: M TANK 2000 PSI MEDICAL CREW: MINIMUM TWO E TANKS 2000 PSI

SUCTION ONBOARD CAPABLE MEDICAL CREW CARRIES PORTABLE SUCTION

## **PASSENGER CAPABILITIES**

PASSENGERS \*TWO PER FLIGHT \*SUBJECT TO PATIENT CARE REQUIREMENTS

PASSENGER LUGGAGE ONE SMALL CARRY-ON

AREA OF OPERATION WORLDWIDE

954-730-9300 - operations@flyreva.com