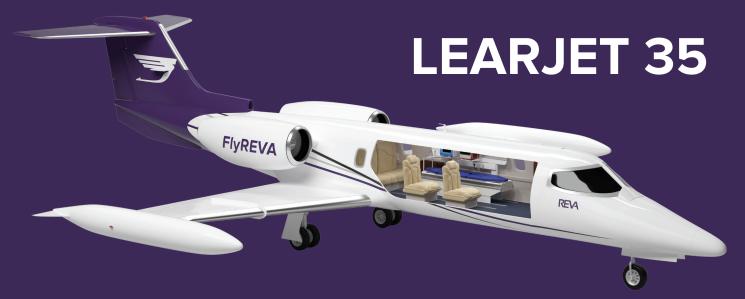

## AT A GLANCE

CRUISE RANGE 1800 NAUTICAL MILES

SEA LEVEL CABIN RANGE
1200 NAUTICAL MILES

CRUISE ALTITUDE 37,000 - 45,000 FT

CRUISE SPEED 495 MPH

HIGH SPEED CRUISE

## MEDICAL CAPABILITIES

PATIENTS ONE

MEDICAL PERSONNEL FOUR MAX W/NO PASSENGER

OXYGEN CAPACITY ONBOARD: M TANK 2000 PSI MEDICAL CREW: MINIMUM TWO E TANKS 2000 PSI

SUCTION ONBOARD CAPABLE MEDICAL CREW CARRIES PORTABLE SUCTION

## **PASSENGER CAPABILITIES**

PASSENGERS \*TWO PER FLIGHT \*SUBJECT TO PATIENT CARE REQUIREMENTS

PASSENGER LUGGAGE ONE SMALL CARRY-ON

AREA OF OPERATION WORLDWIDE

954-730-9300 - operations@flyreva.com