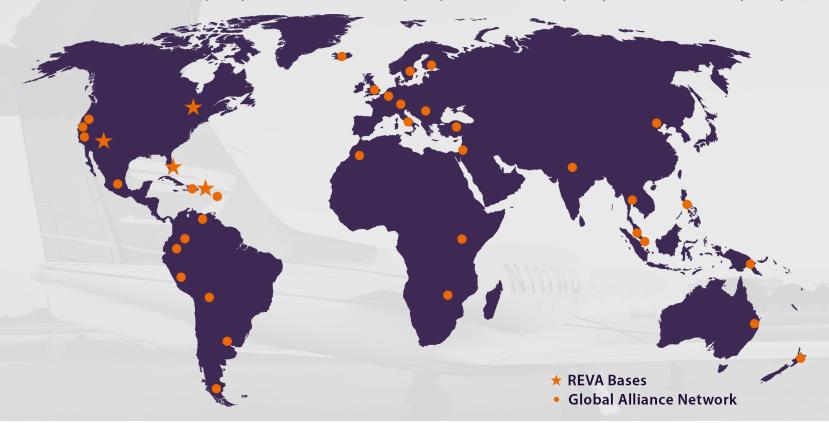

#### **4 Bases of Operation**

Schenectady, NY · San Juan, PR Fort Lauderdale, FL · Phoenix, AZ \$100 MILLION
Aircraft Liability

DEDICATED
Air-Ambulance Aircraft

25 YEARS IN Business 25,000+
MISSIONS IN OVER
65 COUNTRIES

BASES: FLORIDA (FXE) - PUERTO RICO (SJU) - ARIZONA (PHX) - NEW YORK (SCH)